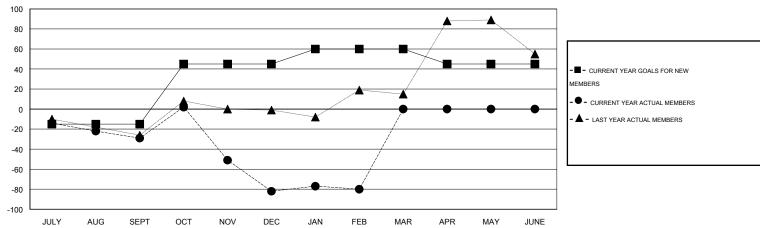

## GOALS AND ACTUAL MEMBERS CUMULATIVE

| DROPPED CLUBS: 2  DROPPED MEMBERS |     | 34 CLUBS OF 67 ADDED 1 OR MORE<br>NEW MEMBERS | GENDER DISTRIBU<br>MALE<br>FEMALE | TION<br>579 (39.15%)<br>900 (60.85%) |     |
|-----------------------------------|-----|-----------------------------------------------|-----------------------------------|--------------------------------------|-----|
| DECEASED                          | 7   | CLICK HERE FOR HEALTH                         | FAMILY UNIT MEMBERS               |                                      | 221 |
| CLUB CANCELLED 0                  |     | ASSESSMENT DATA                               |                                   |                                      |     |
| OTHER                             | 137 |                                               | HEAD OF HOUSEHOLD                 |                                      | 107 |
| TOTAL                             | 144 |                                               | NON-HEAD OF HOUSEHOLD             |                                      | 114 |